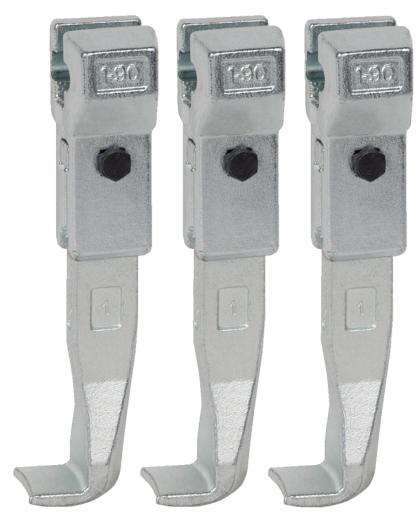

## 1-90-S Standard trigger hooks (set)

### DESCRIPTION

The set of three standard pulling hooks is suitable for 3-arm universal pullers. The robust pulling hooks guarantee particularly safe removal of bearings, gears and discs.