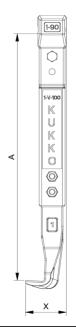

# Standard trigger hooks (set)

| AbbreviationAttribut |                                                                   | Wert   |
|----------------------|-------------------------------------------------------------------|--------|
| A                    | Clamping depth outside pull-off [mm]                              | 100 mm |
| К                    | Hook root thickness at the tip (claw thickness K) [mm]            | 3 mm   |
| J                    | Hook base width (claw width J) [mm]                               | 20 mm  |
| 0                    | Hook base depth usable (claw depth usable O) [mm]                 | 15 mm  |
| Н                    | Total hook root depth (total claw depth H) [mm]                   | 31 mm  |
| L                    | Total claw thickness (L+1mm) (claw distance to base surface) [mm] | 10 mm  |
| Z                    | Total length [mm]                                                 | 132 mm |