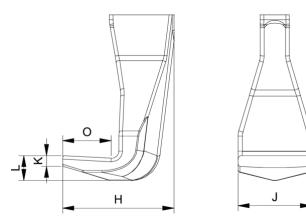

# Standard trigger hooks (set)

| AbbreviationAttribut |                                                                   | Wert   |
|----------------------|-------------------------------------------------------------------|--------|
| A                    | Clamping depth outside pull-off [mm]                              | 100 mm |
| К                    | Hook root thickness at the tip (claw thickness K) [mm]            | 3 mm   |
| J                    | Hook base width (claw width J) [mm]                               | 20 mm  |
| 0                    | Hook base depth usable (claw depth usable O) [mm]                 | 15 mm  |
| Н                    | Total hook root depth (total claw depth H) [mm]                   | 31 mm  |
| L                    | Total claw thickness (L+1mm) (claw distance to base surface) [mm] | 10 mm  |
| Z                    | Total length [mm]                                                 | 132 mm |