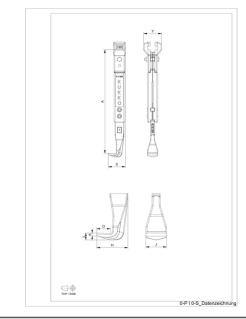

# Standard trigger hooks (set)

| AbbreviationAttribut |                                                                   | Wert   |
|----------------------|-------------------------------------------------------------------|--------|
| A                    | Clamping depth outside pull-off [mm]                              | 100 mm |
| К                    | Hook root thickness at the tip (claw thickness K) [mm]            | 3 mm   |
| J                    | Hook base width (claw width J) [mm]                               | 20 mm  |
| 0                    | Hook base depth usable (claw depth usable O) [mm]                 | 15 mm  |
| Н                    | Total hook root depth (total claw depth H) [mm]                   | 31 mm  |
| L                    | Total claw thickness (L+1mm) (claw distance to base surface) [mm] | 10 mm  |
| Z                    | Total length [mm]                                                 | 132 mm |

| AbbreviationAttribut |                                                                   |        |
|----------------------|-------------------------------------------------------------------|--------|
| A                    | Clamping depth outside pull-off [mm]                              | 100 mm |
| К                    | Hook root thickness at the tip (claw thickness K) [mm]            | 3 mm   |
| J                    | Hook base width (claw width J) [mm]                               | 20 mm  |
| 0                    | Hook base depth usable (claw depth usable O) [mm]                 | 15 mm  |
| Н                    | Total hook root depth (total claw depth H) [mm]                   | 31 mm  |
| L                    | Total claw thickness (L+1mm) (claw distance to base surface) [mm] | 10 mm  |
| Z                    | Total length [mm]                                                 | 132 mm |

| AbbreviationAttribut |   | Wert                                                   |        |
|----------------------|---|--------------------------------------------------------|--------|
|                      | A | Clamping depth outside pull-off [mm]                   | 100 mm |
|                      | K | Hook root thickness at the tip (claw thickness K) [mm] | 3 mm   |

| J | Hook base width (claw width J) [mm]                               | 20 mm  |
|---|-------------------------------------------------------------------|--------|
| 0 | Hook base depth usable (claw depth usable O) [mm]                 | 15 mm  |
| Н | Total hook root depth (total claw depth H) [mm]                   | 31 mm  |
| L | Total claw thickness (L+1mm) (claw distance to base surface) [mm] | 10 mm  |
| Z | Total length [mm]                                                 | 132 mm |