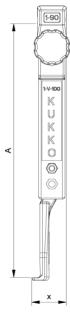

# Narrow, quickly adjustable Pulling hooks (pair)

| AbbreviationAttribut |                                                                   |        |
|----------------------|-------------------------------------------------------------------|--------|
| A                    | Clamping depth outside pull-off [mm]                              | 300 mm |
| K                    | Hook root thickness at the tip (claw thickness K) [mm]            | 4 mm   |
| J                    | Hook base width (claw width J) [mm]                               | 32 mm  |
| 0                    | Hook base depth usable (claw depth usable O) [mm]                 | 8 mm   |
| Н                    | Total hook root depth (total claw depth H) [mm]                   | 19 mm  |
| L                    | Total claw thickness (L+1mm) (claw distance to base surface) [mm] | 4 mm   |
| Z                    | Total length [mm]                                                 | 336 mm |