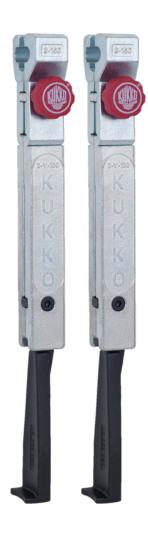

## 2-303-P Narrow, quickly adjustable Pulling hooks (pair)

## DESCRIPTION

The pair of two narrow, quick-adjusting pulling hooks is suitable for 2-arm universal pullers. The narrow Pulling hooks ensure that even narrow and hard-to-reach spaces can be reached.

#### BENEFIT

- Eccentric components can also be pulled off thanks to the freemoving Pulling hooks that slide on the Crossbeam
- Thanks to the knurls, the puller hooks can be released or moved quickly without tools