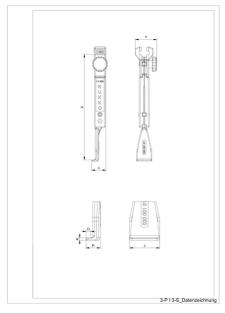

# Narrow, quickly adjustable Pulling hooks (pair)

| AbbreviationAttribut |                                                                   |        |
|----------------------|-------------------------------------------------------------------|--------|
| A                    | Clamping depth outside pull-off [mm]                              | 300 mm |
| K                    | Hook root thickness at the tip (claw thickness K) [mm]            | 4 mm   |
| J                    | Hook base width (claw width J) [mm]                               | 32 mm  |
| 0                    | Hook base depth usable (claw depth usable O) [mm]                 | 8 mm   |
| Н                    | Total hook root depth (total claw depth H) [mm]                   | 19 mm  |
| L                    | Total claw thickness (L+1mm) (claw distance to base surface) [mm] | 4 mm   |
| Z                    | Total length [mm]                                                 | 336 mm |