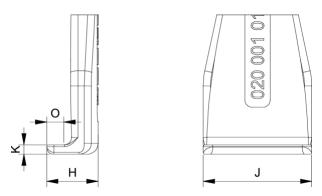

# Narrow, quickly adjustable Pulling hooks (pair)

| AbbreviationAttribut |                                                                   |        |
|----------------------|-------------------------------------------------------------------|--------|
| A                    | Clamping depth outside pull-off [mm]                              | 300 mm |
| K                    | Hook root thickness at the tip (claw thickness K) [mm]            | 4 mm   |
| J                    | Hook base width (claw width J) [mm]                               | 32 mm  |
| 0                    | Hook base depth usable (claw depth usable O) [mm]                 | 8 mm   |
| Н                    | Total hook root depth (total claw depth H) [mm]                   | 19 mm  |
| L                    | Total claw thickness (L+1mm) (claw distance to base surface) [mm] | 4 mm   |
| Z                    | Total length [mm]                                                 | 336 mm |