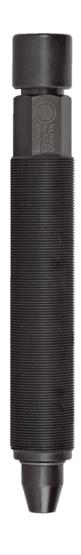

# 800-626 Mechanical impact shock spindle

## DESCRIPTION

The mechanical impact shock spindle enables easy and controlled removal of particularly tight parts by impact. The spindle also guarantees particularly good sliding properties in the thread. The fine thread ensures ideal force transmission. The exact force required for pulling is generated.

## **RANGE OF APPLICATION**

For easy and controlled removal of particularly tight parts by impact.

#### BENEFIT

• Easy and controlled removal of particularly stuck parts by impact