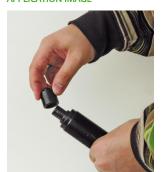

# 800-626 Mechanical impact shock spindle





## DESCRIPTION

The mechanical impact shock spindle enables easy and controlled removal of particularly tight parts by impact. The spindle also guarantees particularly good sliding properties in the thread. The fine thread ensures ideal force transmission. The exact force required for pulling is generated.

## **RANGE OF APPLICATION**

For easy and controlled removal of particularly tight parts by impact.

#### BENEFIT

• Easy and controlled removal of particularly stuck parts by impact

## **MASTER DATA**

 GTIN [EAN]
 4021176969980

 Country of origin
 DE

 Case material
 Tool steel

 Series
 800-626

 Net weight [kg]
 2,105 kg

 Package contents
 1 piece

 Packaging Act
 PAP 21

 Global sales capability given
 Yes

## APPLICATION IMAGE