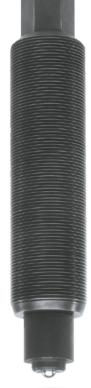

# 844-626 Mechanical spindle

## DESCRIPTION

The mechanical spindle enables easy and controlled removal of particularly tight parts by impact. The spindle also guarantees particularly good sliding properties in the thread. The fine thread ensures ideal force transmission. The exact force required for pulling is generated.

#### RANGE OF APPLICATION

For easy and controlled removal of particularly tight parts by impact.

### BENEFIT

• Easy and controlled removal of particularly stuck parts by impact