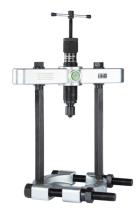

# APPLICATION IMAGE

### DESCRIPTION

The Y-15 series separators are used to pull off ball bearings, roller bearings, inner rings and other flush-mounted parts in trade, workshop and industrial applications where there is not enough space for pulling hooks. The separating-pulling process is able to gently separate these parts before they can be pulled off from the outside. The 15 series impresses with its compatibility and variety of applications. Depending on the application, there are several variants of the separators. The separators of the Y-15 series require the hydraulic PULL/PRESSURE puller of the Y-180 series.

# OPERATION

- Screw the Thrust pieces into the internal thread of the piston rod
- Insert the centre spindle directly into the threaded piece or, if using a Thrust piece with a smooth bore, fasten and adjust using the quick adjusting nut
- The cylinder is used in a pressing position. The cylinder is aligned towards the part. Fit the sliding plates on the opposite side of the cylinder
- Separate the bearing from the part using pressurised hydraulics