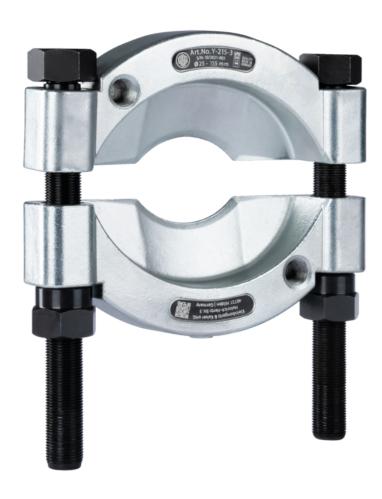

# Y-215-3 Separating device for hydraulic PULL/PRESSURE pullers

### DESCRIPTION

The Y-15 series separators are used to pull off ball bearings, roller bearings, inner rings and other flush-mounted parts in trade, workshop and industrial applications where there is not enough space for pulling hooks. The separating-pulling process is able to gently separate these parts before they can be pulled off from the outside. The 15 series impresses with its compatibility and variety of applications. Depending on the application, there are several variants of the separators. The separators of the Y-15 series require the hydraulic PULL/PRESSURE puller of the Y-180 series.

# RANGE OF APPLICATION

For pulling off ball bearings, roller bearings, inner rings and other flush-fitting parts

### BENEFIT

- The hydraulic puller required in combination with the separating device enables the easy and controlled removal of particularly stuck parts
- The sharp cutting edges enable stripping where other stripping methods cannot be used
- The screw connection between the separating and extracting device ensures maximum stability during extraction
- If the separating jaws are screwed into the extractor the other way round, the contact surface is enlarged and extracted more gently
- Thanks to its simple design, the Y-15 series can also be used to create special separators for in-house applications without any problems

# OPERATION

- Screw the Thrust pieces into the internal thread of the piston rod
- Insert the centre spindle directly into the threaded piece or, if using a Thrust piece with a smooth bore, fasten and adjust using the quick adjusting nut
- The cylinder is used in a pressing position. The cylinder is aligned towards the part. Fit the sliding plates on the opposite side of the cylinder
- Separate the bearing from the part using pressurised hydraulics