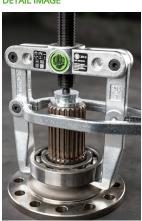

# DETAIL IMAGE

#### **DESCRIPTION**

The interchangeable thrust piece set is considered the optimal supplement for KUKKO thrust spindles with interchangeable tips and can be used for any installation position. For individual adaptation to the shaft, the pressure piece is inserted into the spindle. A choice can be made between different pressure pieces (e.g. with a flat or concave bearing surface). The set also includes a 3-part universal thrust piece set for stepped adaptation for hollow shafts as well as a magnetic mini-LED.

#### **RANGE OF APPLICATION**

For individual adaptation to the shaft.