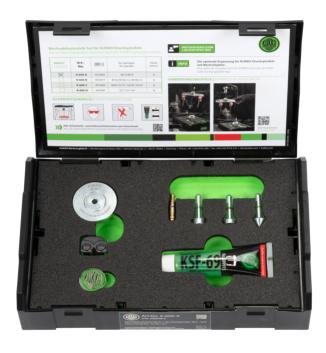

# K-600-D Interchangeable pressure piece set

#### **DESCRIPTION**

The interchangeable thrust piece set is considered the optimal supplement for KUKKO thrust spindles with interchangeable tips and can be used for any installation position. For individual adaptation to the shaft, the pressure piece is inserted into the spindle. A choice can be made between different pressure pieces (e.g. with a flat or concave bearing surface). The set also includes a 3-part universal thrust piece set for stepped adaptation for hollow shafts as well as a magnetic mini-LED.

#### BENEFIT

- Any installation position can be covered
- Dual spindle tip for smooth surfaces and centring
- Gentle peeling due to exchangeable tips

# MASTER DATA

 GTIN
 4021176833991

 Country of origin
 DE

 Material
 Tool steel

 Series
 K-600

 Net weight [kg]
 0 kg

Gross weight [kg]

Package contents 1 set