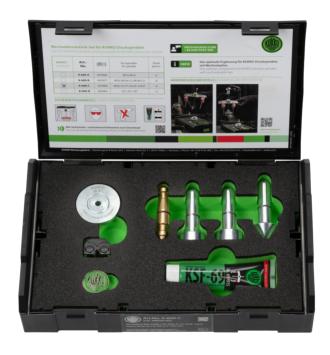

# DETAIL IMAGE

#### DESCRIPTION

The interchangeable thrust piece set is considered the optimal supplement for KUKKO thrust spindles with interchangeable tips and can be used for any installation position. For individual adaptation to the shaft, the pressure piece is inserted into the spindle. A choice can be made between different pressure pieces (e.g. with a flat or concave bearing surface). The set also includes a 3-part universal thrust piece set for stepped adaptation for hollow shafts as well as a magnetic mini-LED.