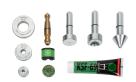

# DETAIL IMAGE

#### DESCRIPTION

The interchangeable thrust piece set is considered the optimal supplement for KUKKO thrust spindles with interchangeable tips and can be used for any installation position. For individual adaptation to the shaft, the pressure piece is inserted into the spindle. A choice can be made between different pressure pieces (e.g. with a flat or concave bearing surface). The set also includes a 3-part universal thrust piece set for stepped adaptation for hollow shafts as well as a magnetic mini-LED.